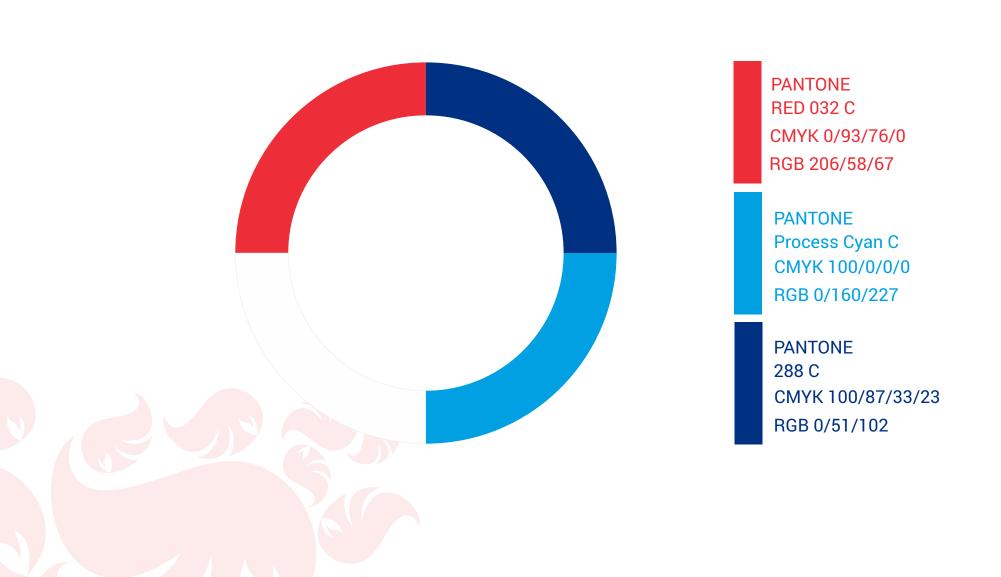

lways the most preferable. The logotype <u>can only be used</u> as described in this brand book





Vertical version Horizontal version







Vertical version

Horizontal version



Minimum values of the logo 30 mm Using a smaller logo is not desirable Logotype Used on plane livery









Logo as shown below used <u>only</u> on plane livery

Logotype Monochrome Version

























Vertical version

Horizontal version



White variation of the logotype may be used either on black or on any other color background, where full-color logo might not be clearly visible

Logotype











Such manipulations with the logo are prohibited



















Such manipulations with the logo are prohibited

The logotype <u>cannot be used</u> as shown here









### Color palette



### Contacts

If you have any question or you are not sure of how to apply the rules specified in the brand book do not hesitate to contact us:

#### pr@butaairways.az

It is strongly recommend that you should share with us all materials where branding applies, so we ensure consistency and proper brand usage

This version of the brand guidelines supersedes any previous versions, which should be discarded.





# Thank You