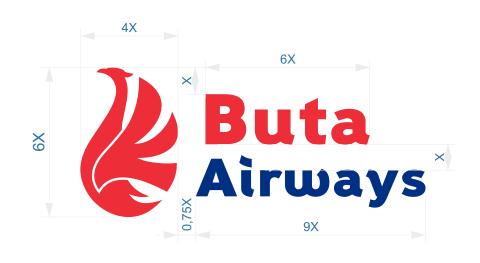

Vertical version Horizontal version

Vertical version

Horizontal version

Minimum values of the logo 30 mm Using a smaller logo is not desirable Logotype Used on plane livery

Logo as shown below used <u>only</u> on plane livery