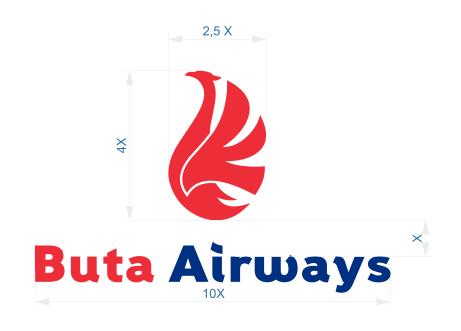

Vertical version Horizontal version

Vertical version

Horizontal version

Minimum values of the logo 30 mm Using a smaller logo is not desirable Logotype Used on plane livery

Logo as shown below used <u>only</u> on plane livery