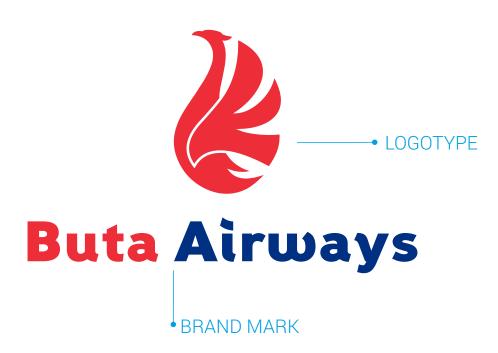

# BRANDBOOK

Vertical version Horizontal version

There are two logotype options available. Full color logotype is always the most preferable. The logotype <u>can only be used</u> as described in this brand book